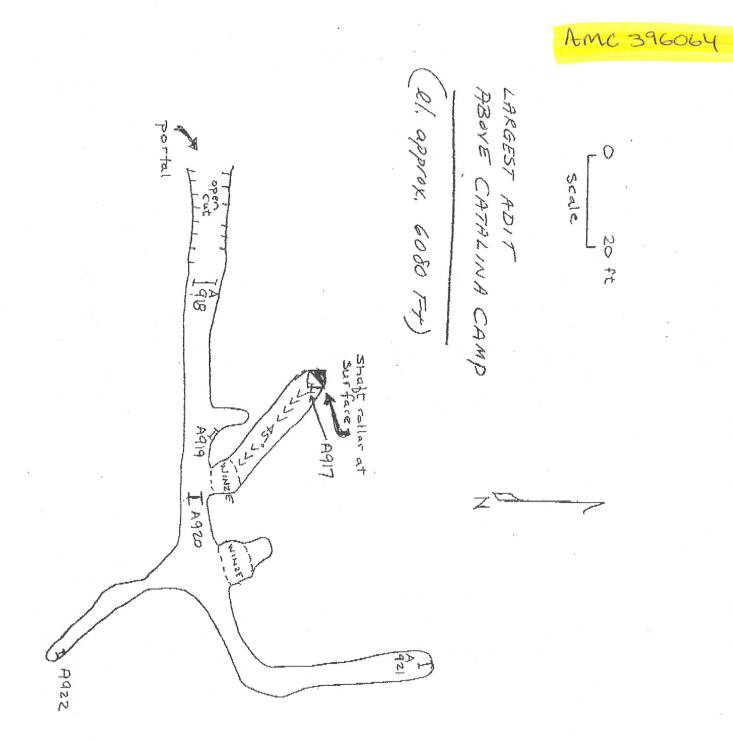

No map of the claim location was provided.

You must provide the requested information for each claim listed above to correct the defects. Please do this by providing a copy of your location notice with the appropriate corrections, and note at the top of the form that it is a "Corrected Copy of Location Notice". If the information is not received within the 30-day timeframe, the mining claims will be declared null and void ab initio.