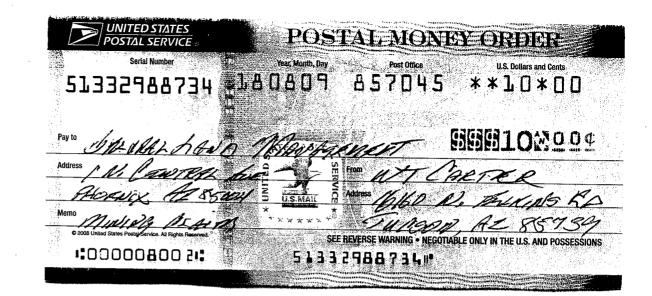

|   | PAYMENT INFORMATION |                                                             |             |            |  |  |  |  |  |  |
|---|---------------------|-------------------------------------------------------------|-------------|------------|--|--|--|--|--|--|
| 1 | AMOUNT:             | 170.00                                                      | POSTMARKED: | 01/30/2009 |  |  |  |  |  |  |
|   | TYPE:               | CHECK                                                       | RECEIVED:   | 02/03/2009 |  |  |  |  |  |  |
|   | CHECK NO:           | 93634517305                                                 |             |            |  |  |  |  |  |  |
|   |                     | CARTER, WILLIAM T<br>PO BOX 1044<br>ORACLE AZ 85623-1044 US |             |            |  |  |  |  |  |  |